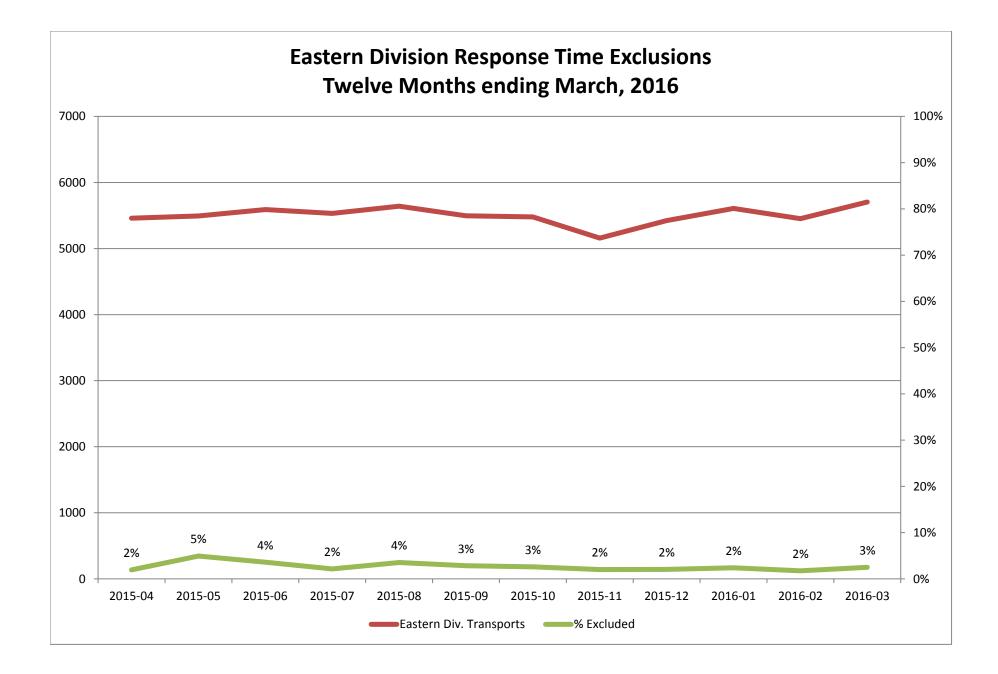

## Response Time Exclusion Summary Report Three Months ending March, 2016

| Month                                                                                                                                                                                                                                                      | 2016-01                      |                                     |                                         |       | 2016-02                                 |                                                                                                                                                                                                                                                                                                                                                                         |                                             |                           | 2016-03                            |                                           |                                                  |                  |
|------------------------------------------------------------------------------------------------------------------------------------------------------------------------------------------------------------------------------------------------------------|------------------------------|-------------------------------------|-----------------------------------------|-------|-----------------------------------------|-------------------------------------------------------------------------------------------------------------------------------------------------------------------------------------------------------------------------------------------------------------------------------------------------------------------------------------------------------------------------|---------------------------------------------|---------------------------|------------------------------------|-------------------------------------------|--------------------------------------------------|------------------|
| Priority                                                                                                                                                                                                                                                   | 1                            | 2                                   | 3                                       | 4     | 1                                       | 2                                                                                                                                                                                                                                                                                                                                                                       | 3                                           | 4                         | 1                                  | 2                                         | 3                                                | 4                |
| Eastern Division                                                                                                                                                                                                                                           |                              |                                     |                                         |       |                                         |                                                                                                                                                                                                                                                                                                                                                                         |                                             |                           |                                    |                                           |                                                  |                  |
| Final Other                                                                                                                                                                                                                                                | 16                           |                                     |                                         |       | 18                                      | 1                                                                                                                                                                                                                                                                                                                                                                       |                                             |                           | 14                                 | 1                                         |                                                  |                  |
| Final Other Declared Disaster                                                                                                                                                                                                                              |                              |                                     |                                         |       |                                         |                                                                                                                                                                                                                                                                                                                                                                         |                                             |                           |                                    |                                           |                                                  |                  |
| Final Other 2nd Unit                                                                                                                                                                                                                                       |                              |                                     |                                         |       |                                         |                                                                                                                                                                                                                                                                                                                                                                         |                                             |                           |                                    |                                           |                                                  |                  |
| Final Other Interfacility Transfer                                                                                                                                                                                                                         |                              |                                     |                                         |       |                                         |                                                                                                                                                                                                                                                                                                                                                                         |                                             |                           |                                    |                                           |                                                  |                  |
| Final System Overload                                                                                                                                                                                                                                      | 48                           | 48                                  | 12                                      |       | 42                                      | 25                                                                                                                                                                                                                                                                                                                                                                      | 6                                           |                           | 42                                 | 33                                        | 24                                               |                  |
| Final Weather                                                                                                                                                                                                                                              | 4                            | 4                                   | 3                                       |       | 3                                       |                                                                                                                                                                                                                                                                                                                                                                         |                                             |                           | 14                                 | 1                                         | 14                                               |                  |
| Eastern Exclusions Total                                                                                                                                                                                                                                   | 68                           | 52                                  | 15                                      | 0     | 63                                      | 26                                                                                                                                                                                                                                                                                                                                                                      | 6                                           | 0                         | 70                                 | 35                                        | 38                                               | 0                |
|                                                                                                                                                                                                                                                            |                              |                                     |                                         |       |                                         |                                                                                                                                                                                                                                                                                                                                                                         |                                             |                           |                                    |                                           |                                                  |                  |
| East Transports*                                                                                                                                                                                                                                           | 1677                         | 3174                                | 743                                     | 13    | 1646                                    | 3038                                                                                                                                                                                                                                                                                                                                                                    | 752                                         | 15                        | 1774                               | 3193                                      | 732                                              | 5                |
| East Late                                                                                                                                                                                                                                                  | 171                          | 58                                  | 135                                     | 2     | 143                                     | 59                                                                                                                                                                                                                                                                                                                                                                      | 107                                         | 4                         | 186                                | 72                                        | 142                                              | 0                |
|                                                                                                                                                                                                                                                            |                              | . <u> </u>                          |                                         |       |                                         | I                                                                                                                                                                                                                                                                                                                                                                       |                                             |                           |                                    |                                           |                                                  |                  |
| East % of Transports                                                                                                                                                                                                                                       | 4%                           | 2%                                  | 2%                                      | 0%    | 4%                                      | 1%                                                                                                                                                                                                                                                                                                                                                                      | 1%                                          | 0%                        | 4%                                 | 1%                                        | 5%                                               | 0%               |
|                                                                                                                                                                                                                                                            |                              |                                     |                                         |       |                                         |                                                                                                                                                                                                                                                                                                                                                                         |                                             |                           |                                    |                                           |                                                  |                  |
| East Compliance**                                                                                                                                                                                                                                          | 89%                          | 98%                                 | 81%                                     | 84%   | 91%                                     | 98%                                                                                                                                                                                                                                                                                                                                                                     | 85%                                         | 73%                       | 89%                                | 97%                                       | 80%                                              | 100%             |
|                                                                                                                                                                                                                                                            |                              |                                     |                                         |       |                                         | 070/                                                                                                                                                                                                                                                                                                                                                                    | 050/                                        | 73%                       | 86%                                | 96%                                       | 76%                                              | 100%             |
| East Compliance W/O Exclusions**                                                                                                                                                                                                                           | 86%                          | 96%                                 | 80%                                     | 84%   | 87%                                     | 97%                                                                                                                                                                                                                                                                                                                                                                     | 85%                                         | 13/0                      | 00/0                               | 5070                                      |                                                  |                  |
| East Compliance W/O Exclusions**                                                                                                                                                                                                                           | 86%                          | 96%                                 | 80%                                     | 84%   | 87%                                     | 97%                                                                                                                                                                                                                                                                                                                                                                     | 85%                                         | 7370                      | 0070                               | 5070                                      |                                                  |                  |
| East Compliance W/O Exclusions**                                                                                                                                                                                                                           | 86%                          | 96%                                 | 80%                                     | 84%   | 87%                                     | 97%                                                                                                                                                                                                                                                                                                                                                                     | 85%                                         | 7370                      | 0070                               | 50,0                                      |                                                  |                  |
| East Compliance W/O Exclusions**<br>Month                                                                                                                                                                                                                  |                              | 96%<br><b>2016</b>                  |                                         | 84%   | 87%                                     | 97%<br>2016                                                                                                                                                                                                                                                                                                                                                             |                                             | 7376                      | 0070                               | 2016                                      |                                                  |                  |
|                                                                                                                                                                                                                                                            |                              |                                     |                                         | 84%   | 87%                                     |                                                                                                                                                                                                                                                                                                                                                                         |                                             | 4                         | 1                                  | L                                         |                                                  | 4                |
| Month                                                                                                                                                                                                                                                      |                              | 2016                                | -01                                     |       |                                         | 2016                                                                                                                                                                                                                                                                                                                                                                    | 5-02                                        |                           |                                    | 2016                                      | 5-03                                             |                  |
| Month<br>Priority                                                                                                                                                                                                                                          |                              | 2016                                | -01                                     |       |                                         | 2016                                                                                                                                                                                                                                                                                                                                                                    | 5-02                                        |                           |                                    | 2016                                      | 5-03                                             |                  |
| Month<br>Priority<br>Western Division                                                                                                                                                                                                                      |                              | 2016                                | -01                                     |       | 1                                       | 2016                                                                                                                                                                                                                                                                                                                                                                    | 5-02                                        |                           |                                    | 2016                                      | 5-03                                             |                  |
| Month<br>Priority<br>Western Division<br>Final Other                                                                                                                                                                                                       |                              | 2016                                | -01                                     |       | 1                                       | 2016                                                                                                                                                                                                                                                                                                                                                                    | 5-02                                        |                           |                                    | 2016                                      | 5-03                                             |                  |
| Month<br>Priority<br>Western Division<br>Final Other<br>Final Other Declared Disaster                                                                                                                                                                      |                              | 2016                                | -01                                     |       | 1                                       | 2016                                                                                                                                                                                                                                                                                                                                                                    | 5-02                                        |                           |                                    | 2016                                      | 5-03                                             |                  |
| Month<br>Priority<br>Western Division<br>Final Other<br>Final Other Declared Disaster<br>Final Other 2nd Unit                                                                                                                                              |                              | 2016                                | -01                                     |       | 1                                       | 2016                                                                                                                                                                                                                                                                                                                                                                    | 5-02                                        |                           |                                    | 2016                                      | 5-03                                             |                  |
| Month<br>Priority<br>Western Division<br>Final Other<br>Final Other Declared Disaster<br>Final Other 2nd Unit<br>Final Other Interfacility Transfer                                                                                                        |                              | 2016                                | 3                                       |       | 1                                       | 2016                                                                                                                                                                                                                                                                                                                                                                    | 5-02                                        |                           |                                    | 2016                                      | 5-03                                             |                  |
| Month<br>Priority<br>Western Division<br>Final Other<br>Final Other Declared Disaster<br>Final Other 2nd Unit<br>Final Other Interfacility Transfer<br>Final System Overload                                                                               |                              | 2016                                | 3                                       |       | 1<br>3<br>28                            | 2016                                                                                                                                                                                                                                                                                                                                                                    | 5-02<br>3<br>2                              |                           | 1                                  | 2016<br>2<br>                             | 5-03                                             |                  |
| Month<br>Priority<br>Western Division<br>Final Other<br>Final Other Declared Disaster<br>Final Other 2nd Unit<br>Final Other Interfacility Transfer<br>Final System Overload<br>Final Weather                                                              | 1<br>                        | 2016                                | 3<br>3<br>4                             | 4     | 1<br>3<br>28<br>12                      | 2016<br>2<br>                                                                                                                                                                                                                                                                                                                                                           | 5-02<br>3<br>2<br>3                         | 4                         | 1<br>48<br>23                      | 2016<br>2<br>19<br>16                     | 5-03<br>3<br>1<br>1                              | 4                |
| Month<br>Priority<br>Western Division<br>Final Other<br>Final Other Declared Disaster<br>Final Other 2nd Unit<br>Final Other Interfacility Transfer<br>Final System Overload<br>Final Weather                                                              | 1<br>42<br>42                | 2016                                | 3<br>3<br>4                             | 4     | 1<br>3<br>28<br>12                      | 2016<br>2<br>                                                                                                                                                                                                                                                                                                                                                           | 5-02<br>3<br>2<br>3                         | 4                         | 1<br>48<br>23                      | 2016<br>2<br>19<br>16<br>35               | 5-03<br>3<br>1<br>1                              | 4                |
| Month<br>Priority<br>Western Division<br>Final Other<br>Final Other Declared Disaster<br>Final Other 2nd Unit<br>Final Other Interfacility Transfer<br>Final System Overload<br>Final Weather<br>Western Exclusions Total                                  | 1<br>42<br>42<br>2168        | 2016<br>2<br>13<br>13               | -01<br>3<br>4<br>4                      | 4     | 1<br>3<br>28<br>12<br>43                | 2016<br>2<br>2<br>3<br>9<br>32                                                                                                                                                                                                                                                                                                                                          | 5-02<br>3<br>2<br>3<br>5                    | 4                         | 1<br>48<br>23<br>71                | 2016<br>2<br>19<br>16<br>35               | 5-03<br>3<br>1<br>1<br>2                         | 4                |
| Month<br>Priority<br>Western Division<br>Final Other<br>Final Other Declared Disaster<br>Final Other 2nd Unit<br>Final Other Interfacility Transfer<br>Final System Overload<br>Final Weather<br>Western Exclusions Total<br>West Transports*              | 1<br>42<br>42<br>2168        | 2016<br>2<br>                       | -01<br>3<br>4<br>4<br>599               | 4     | 1<br>3<br>28<br>12<br>43<br>2200        | 2016<br>2<br>2<br>3<br>9<br>32<br>3222                                                                                                                                                                                                                                                                                                                                  | 5-02<br>3<br>2<br>3<br>5<br>671             | <b>4</b><br><b>0</b><br>4 | 1<br>48<br>23<br>71<br>2350        | 2016<br>2<br>19<br>16<br>3570             | 5-03<br>3<br>1<br>1<br>1<br>2<br>687             | 4<br>0<br>2      |
| Month<br>Priority<br>Western Division<br>Final Other<br>Final Other Declared Disaster<br>Final Other 2nd Unit<br>Final Other Interfacility Transfer<br>Final System Overload<br>Final Weather<br>Western Exclusions Total<br>West Transports*              | 1<br>42<br>42<br>2168<br>212 | 2016<br>2<br>                       | -01<br>3<br>4<br>4<br>599               | 4     | 1<br>3<br>28<br>12<br>43<br>2200        | 2016<br>2<br>2<br>3<br>9<br>32<br>3222                                                                                                                                                                                                                                                                                                                                  | 5-02<br>3<br>2<br>3<br>5<br>671             | <b>4</b><br><b>0</b><br>4 | 1<br>48<br>23<br>71<br>2350        | 2016<br>2<br>19<br>16<br>3570             | 5-03<br>3<br>1<br>1<br>1<br>2<br>687             | 4<br>0<br>2      |
| Month<br>Priority<br>Western Division<br>Final Other<br>Final Other Declared Disaster<br>Final Other 2nd Unit<br>Final Other Interfacility Transfer<br>Final System Overload<br>Final Weather<br>Western Exclusions Total<br>West Transports*<br>West Late | 1<br>42<br>42<br>2168<br>212 | 2016<br>2<br>13<br>13<br>3527<br>83 | - <b>01</b><br>3<br>4<br>4<br>599<br>40 | 4<br> | 1<br>3<br>28<br>12<br>43<br>2200<br>226 | 2016<br>2<br>3<br>3<br>3<br>2<br>3<br>2<br>2<br>3<br>2<br>3<br>2<br>2<br>3<br>2<br>2<br>3<br>2<br>2<br>3<br>2<br>2<br>3<br>2<br>2<br>3<br>2<br>2<br>3<br>2<br>2<br>3<br>2<br>2<br>3<br>2<br>3<br>2<br>3<br>2<br>3<br>2<br>3<br>3<br>2<br>3<br>3<br>2<br>3<br>3<br>2<br>3<br>3<br>3<br>3<br>3<br>3<br>3<br>3<br>3<br>3<br>3<br>3<br>3<br>3<br>3<br>3<br>3<br>3<br>3<br>3 | 5-02<br>3<br>2<br>3<br>5<br>671<br>43       | 4<br>0<br>4<br>0          | 1<br>48<br>23<br>71<br>2350<br>219 | 2016<br>2<br>19<br>16<br>35<br>3570<br>64 | 5-03<br>3<br>1<br>1<br>1<br>2<br>687<br>41       | 4<br>0<br>2<br>0 |
| Month<br>Priority<br>Western Division<br>Final Other<br>Final Other Declared Disaster<br>Final Other 2nd Unit<br>Final Other Interfacility Transfer<br>Final System Overload<br>Final Weather<br>Western Exclusions Total<br>West Transports*<br>West Late | 1<br>42<br>42<br>2168<br>212 | 2016<br>2<br>13<br>13<br>3527<br>83 | - <b>01</b><br>3<br>4<br>4<br>599<br>40 | 4<br> | 1<br>3<br>28<br>12<br>43<br>2200<br>226 | 2016<br>2<br>3<br>3<br>3<br>2<br>3<br>2<br>2<br>3<br>2<br>3<br>2<br>2<br>3<br>2<br>2<br>3<br>2<br>2<br>3<br>2<br>2<br>3<br>2<br>2<br>3<br>2<br>2<br>3<br>2<br>2<br>3<br>2<br>2<br>3<br>2<br>3<br>2<br>3<br>2<br>3<br>2<br>3<br>3<br>2<br>3<br>3<br>2<br>3<br>3<br>2<br>3<br>3<br>3<br>3<br>3<br>3<br>3<br>3<br>3<br>3<br>3<br>3<br>3<br>3<br>3<br>3<br>3<br>3<br>3<br>3 | 5-02<br>3<br>2<br>3<br>5<br>671<br>43<br>1% | 4<br>0<br>4<br>0          | 1<br>48<br>23<br>71<br>2350<br>219 | 2016<br>2<br>19<br>16<br>35<br>3570<br>64 | 5-03<br>3<br>1<br>1<br>1<br>2<br>687<br>41<br>0% | 4<br>0<br>2<br>0 |