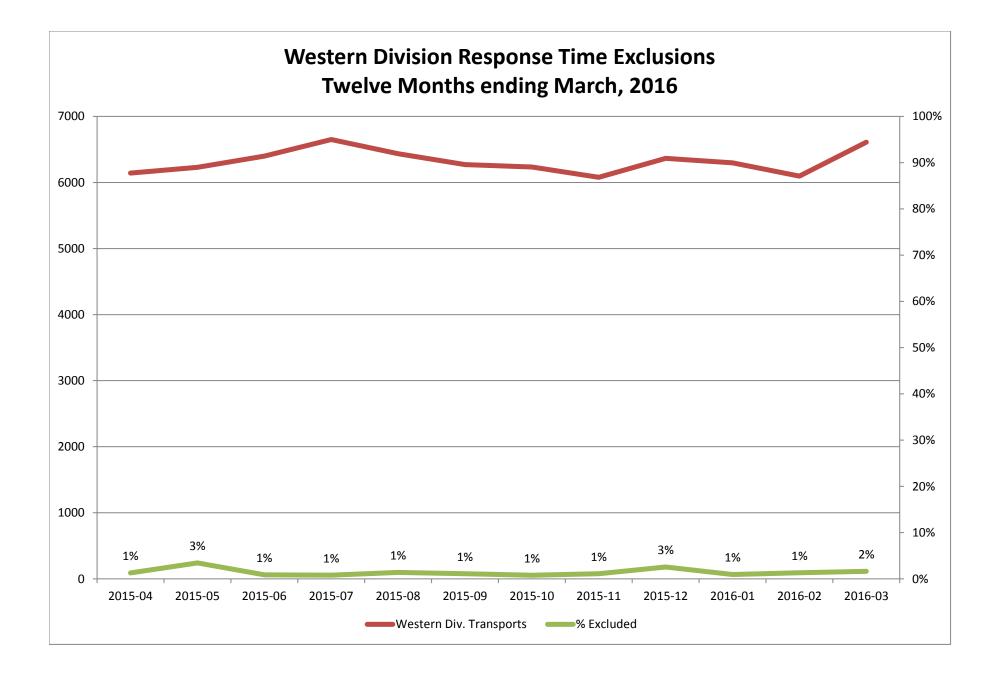

## Response Time Exclusion Summary Report Three Months ending March, 2016

| Month                                                                                                                                                                                                                                                      | 2016-01                      |                                     |                                         |       | 2016-02                                 |                                                                                                                                                                                                                                                                                                                                                                         |                                             |                           | 2016-03                            |                                           |                                                  |                  |
|------------------------------------------------------------------------------------------------------------------------------------------------------------------------------------------------------------------------------------------------------------|------------------------------|-------------------------------------|-----------------------------------------|-------|-----------------------------------------|-------------------------------------------------------------------------------------------------------------------------------------------------------------------------------------------------------------------------------------------------------------------------------------------------------------------------------------------------------------------------|---------------------------------------------|---------------------------|------------------------------------|-------------------------------------------|--------------------------------------------------|------------------|
| Priority                                                                                                                                                                                                                                                   | 1                            | 2                                   | 3                                       | 4     | 1                                       | 2                                                                                                                                                                                                                                                                                                                                                                       | 3                                           | 4                         | 1                                  | 2                                         | 3                                                | 4                |
| Eastern Division                                                                                                                                                                                                                                           |                              |                                     |                                         |       |                                         |                                                                                                                                                                                                                                                                                                                                                                         |                                             |                           |                                    |                                           |                                                  |                  |
| Final Other                                                                                                                                                                                                                                                | 16                           |                                     |                                         |       | 18                                      | 1                                                                                                                                                                                                                                                                                                                                                                       |                                             |                           | 14                                 | 1                                         |                                                  |                  |
| Final Other Declared Disaster                                                                                                                                                                                                                              |                              |                                     |                                         |       |                                         |                                                                                                                                                                                                                                                                                                                                                                         |                                             |                           |                                    |                                           |                                                  |                  |
| Final Other 2nd Unit                                                                                                                                                                                                                                       |                              |                                     |                                         |       |                                         |                                                                                                                                                                                                                                                                                                                                                                         |                                             |                           |                                    |                                           |                                                  |                  |
| Final Other Interfacility Transfer                                                                                                                                                                                                                         |                              |                                     |                                         |       |                                         |                                                                                                                                                                                                                                                                                                                                                                         |                                             |                           |                                    |                                           |                                                  |                  |
| Final System Overload                                                                                                                                                                                                                                      | 48                           | 48                                  | 12                                      |       | 42                                      | 25                                                                                                                                                                                                                                                                                                                                                                      | 6                                           |                           | 42                                 | 33                                        | 24                                               |                  |
| Final Weather                                                                                                                                                                                                                                              | 4                            | 4                                   | 3                                       |       | 3                                       |                                                                                                                                                                                                                                                                                                                                                                         |                                             |                           | 14                                 | 1                                         | 14                                               |                  |
| Eastern Exclusions Total                                                                                                                                                                                                                                   | 68                           | 52                                  | 15                                      | 0     | 63                                      | 26                                                                                                                                                                                                                                                                                                                                                                      | 6                                           | 0                         | 70                                 | 35                                        | 38                                               | 0                |
|                                                                                                                                                                                                                                                            |                              |                                     |                                         |       |                                         |                                                                                                                                                                                                                                                                                                                                                                         |                                             |                           |                                    |                                           |                                                  |                  |
| East Transports*                                                                                                                                                                                                                                           | 1677                         | 3174                                | 743                                     | 13    | 1646                                    | 3038                                                                                                                                                                                                                                                                                                                                                                    | 752                                         | 15                        | 1774                               | 3193                                      | 732                                              | 5                |
| East Late                                                                                                                                                                                                                                                  | 171                          | 58                                  | 135                                     | 2     | 143                                     | 59                                                                                                                                                                                                                                                                                                                                                                      | 107                                         | 4                         | 186                                | 72                                        | 142                                              | 0                |
|                                                                                                                                                                                                                                                            |                              | . <u> </u>                          |                                         |       |                                         | I                                                                                                                                                                                                                                                                                                                                                                       |                                             |                           |                                    |                                           |                                                  |                  |
| East % of Transports                                                                                                                                                                                                                                       | 4%                           | 2%                                  | 2%                                      | 0%    | 4%                                      | 1%                                                                                                                                                                                                                                                                                                                                                                      | 1%                                          | 0%                        | 4%                                 | 1%                                        | 5%                                               | 0%               |
|                                                                                                                                                                                                                                                            |                              |                                     |                                         |       |                                         |                                                                                                                                                                                                                                                                                                                                                                         |                                             |                           |                                    |                                           |                                                  |                  |
| East Compliance**                                                                                                                                                                                                                                          | 89%                          | 98%                                 | 81%                                     | 84%   | 91%                                     | 98%                                                                                                                                                                                                                                                                                                                                                                     | 85%                                         | 73%                       | 89%                                | 97%                                       | 80%                                              | 100%             |
|                                                                                                                                                                                                                                                            |                              |                                     |                                         |       |                                         | 070/                                                                                                                                                                                                                                                                                                                                                                    | 050/                                        | 73%                       | 86%                                | 96%                                       | 76%                                              | 100%             |
| East Compliance W/O Exclusions**                                                                                                                                                                                                                           | 86%                          | 96%                                 | 80%                                     | 84%   | 87%                                     | 97%                                                                                                                                                                                                                                                                                                                                                                     | 85%                                         | 13/0                      | 00/0                               | 5070                                      |                                                  |                  |
| East Compliance W/O Exclusions**                                                                                                                                                                                                                           | 86%                          | 96%                                 | 80%                                     | 84%   | 87%                                     | 97%                                                                                                                                                                                                                                                                                                                                                                     | 85%                                         | 7370                      | 0070                               | 5070                                      |                                                  |                  |
| East Compliance W/O Exclusions**                                                                                                                                                                                                                           | 86%                          | 96%                                 | 80%                                     | 84%   | 87%                                     | 97%                                                                                                                                                                                                                                                                                                                                                                     | 85%                                         | 7370                      | 0070                               | 50,0                                      |                                                  |                  |
| East Compliance W/O Exclusions**<br>Month                                                                                                                                                                                                                  |                              | 96%<br><b>2016</b>                  |                                         | 84%   | 87%                                     | 97%<br>2016                                                                                                                                                                                                                                                                                                                                                             |                                             | 7376                      | 0070                               | 2016                                      |                                                  |                  |
|                                                                                                                                                                                                                                                            |                              |                                     |                                         | 84%   | 87%                                     |                                                                                                                                                                                                                                                                                                                                                                         |                                             | 4                         | 1                                  | L                                         |                                                  | 4                |
| Month                                                                                                                                                                                                                                                      |                              | 2016                                | -01                                     |       |                                         | 2016                                                                                                                                                                                                                                                                                                                                                                    | 5-02                                        |                           |                                    | 2016                                      | 5-03                                             |                  |
| Month<br>Priority                                                                                                                                                                                                                                          |                              | 2016                                | -01                                     |       |                                         | 2016                                                                                                                                                                                                                                                                                                                                                                    | 5-02                                        |                           |                                    | 2016                                      | 5-03                                             |                  |
| Month<br>Priority<br>Western Division                                                                                                                                                                                                                      |                              | 2016                                | -01                                     |       | 1                                       | 2016                                                                                                                                                                                                                                                                                                                                                                    | 5-02                                        |                           |                                    | 2016                                      | 5-03                                             |                  |
| Month<br>Priority<br>Western Division<br>Final Other                                                                                                                                                                                                       |                              | 2016                                | -01                                     |       | 1                                       | 2016                                                                                                                                                                                                                                                                                                                                                                    | 5-02                                        |                           |                                    | 2016                                      | 5-03                                             |                  |
| Month<br>Priority<br>Western Division<br>Final Other<br>Final Other Declared Disaster                                                                                                                                                                      |                              | 2016                                | -01                                     |       | 1                                       | 2016                                                                                                                                                                                                                                                                                                                                                                    | 5-02                                        |                           |                                    | 2016                                      | 5-03                                             |                  |
| Month<br>Priority<br>Western Division<br>Final Other<br>Final Other Declared Disaster<br>Final Other 2nd Unit                                                                                                                                              |                              | 2016                                | -01                                     |       | 1                                       | 2016                                                                                                                                                                                                                                                                                                                                                                    | 5-02                                        |                           |                                    | 2016                                      | 5-03                                             |                  |
| Month<br>Priority<br>Western Division<br>Final Other<br>Final Other Declared Disaster<br>Final Other 2nd Unit<br>Final Other Interfacility Transfer                                                                                                        |                              | 2016                                | 3                                       |       | 1                                       | 2016                                                                                                                                                                                                                                                                                                                                                                    | 5-02                                        |                           |                                    | 2016                                      | 5-03                                             |                  |
| Month<br>Priority<br>Western Division<br>Final Other<br>Final Other Declared Disaster<br>Final Other 2nd Unit<br>Final Other Interfacility Transfer<br>Final System Overload                                                                               |                              | 2016                                | 3                                       |       | 1<br>3<br>28                            | 2016                                                                                                                                                                                                                                                                                                                                                                    | 5-02<br>3<br>2                              |                           | 1                                  | 2016<br>2<br>                             | 5-03                                             |                  |
| Month<br>Priority<br>Western Division<br>Final Other<br>Final Other Declared Disaster<br>Final Other 2nd Unit<br>Final Other Interfacility Transfer<br>Final System Overload<br>Final Weather                                                              | 1<br>                        | 2016                                | 3<br>3<br>4                             | 4     | 1<br>3<br>28<br>12                      | 2016<br>2<br>                                                                                                                                                                                                                                                                                                                                                           | 5-02<br>3<br>2<br>3                         | 4                         | 1<br>48<br>23                      | 2016<br>2<br>19<br>16                     | 5-03<br>3<br>1<br>1                              | 4                |
| Month<br>Priority<br>Western Division<br>Final Other<br>Final Other Declared Disaster<br>Final Other 2nd Unit<br>Final Other Interfacility Transfer<br>Final System Overload<br>Final Weather                                                              | 1<br>42<br>42                | 2016                                | 3<br>3<br>4                             | 4     | 1<br>3<br>28<br>12                      | 2016<br>2<br>                                                                                                                                                                                                                                                                                                                                                           | 5-02<br>3<br>2<br>3                         | 4                         | 1<br>48<br>23                      | 2016<br>2<br>19<br>16<br>35               | 5-03<br>3<br>1<br>1                              | 4                |
| Month<br>Priority<br>Western Division<br>Final Other<br>Final Other Declared Disaster<br>Final Other 2nd Unit<br>Final Other Interfacility Transfer<br>Final System Overload<br>Final Weather<br>Western Exclusions Total                                  | 1<br>42<br>42<br>2168        | 2016<br>2<br>13<br>13               | -01<br>3<br>4<br>4                      | 4     | 1<br>3<br>28<br>12<br>43                | 2016<br>2<br>2<br>3<br>9<br>32                                                                                                                                                                                                                                                                                                                                          | 5-02<br>3<br>2<br>3<br>5                    | 4                         | 1<br>48<br>23<br>71                | 2016<br>2<br>19<br>16<br>35               | 5-03<br>3<br>1<br>1<br>2                         | 4                |
| Month<br>Priority<br>Western Division<br>Final Other<br>Final Other Declared Disaster<br>Final Other 2nd Unit<br>Final Other Interfacility Transfer<br>Final System Overload<br>Final Weather<br>Western Exclusions Total<br>West Transports*              | 1<br>42<br>42<br>2168        | 2016<br>2<br>                       | -01<br>3<br>4<br>4<br>599               | 4     | 1<br>3<br>28<br>12<br>43<br>2200        | 2016<br>2<br>2<br>3<br>9<br>32<br>3222                                                                                                                                                                                                                                                                                                                                  | 5-02<br>3<br>2<br>3<br>5<br>671             | <b>4</b><br><b>0</b><br>4 | 1<br>48<br>23<br>71<br>2350        | 2016<br>2<br>19<br>16<br>3570             | 5-03<br>3<br>1<br>1<br>1<br>2<br>687             | 4<br>0<br>2      |
| Month<br>Priority<br>Western Division<br>Final Other<br>Final Other Declared Disaster<br>Final Other 2nd Unit<br>Final Other Interfacility Transfer<br>Final System Overload<br>Final Weather<br>Western Exclusions Total<br>West Transports*              | 1<br>42<br>42<br>2168<br>212 | 2016<br>2<br>                       | -01<br>3<br>4<br>4<br>599               | 4     | 1<br>3<br>28<br>12<br>43<br>2200        | 2016<br>2<br>2<br>3<br>9<br>32<br>3222                                                                                                                                                                                                                                                                                                                                  | 5-02<br>3<br>2<br>3<br>5<br>671             | <b>4</b><br><b>0</b><br>4 | 1<br>48<br>23<br>71<br>2350        | 2016<br>2<br>19<br>16<br>3570             | 5-03<br>3<br>1<br>1<br>1<br>2<br>687             | 4<br>0<br>2      |
| Month<br>Priority<br>Western Division<br>Final Other<br>Final Other Declared Disaster<br>Final Other 2nd Unit<br>Final Other Interfacility Transfer<br>Final System Overload<br>Final Weather<br>Western Exclusions Total<br>West Transports*<br>West Late | 1<br>42<br>42<br>2168<br>212 | 2016<br>2<br>13<br>13<br>3527<br>83 | - <b>01</b><br>3<br>4<br>4<br>599<br>40 | 4<br> | 1<br>3<br>28<br>12<br>43<br>2200<br>226 | 2016<br>2<br>3<br>3<br>3<br>2<br>3<br>2<br>2<br>3<br>2<br>3<br>2<br>2<br>3<br>2<br>2<br>3<br>2<br>2<br>3<br>2<br>2<br>3<br>2<br>2<br>3<br>2<br>2<br>3<br>2<br>2<br>3<br>2<br>2<br>3<br>2<br>3<br>2<br>3<br>2<br>3<br>2<br>3<br>3<br>2<br>3<br>3<br>2<br>3<br>3<br>2<br>3<br>3<br>3<br>3<br>3<br>3<br>3<br>3<br>3<br>3<br>3<br>3<br>3<br>3<br>3<br>3<br>3<br>3<br>3<br>3 | 5-02<br>3<br>2<br>3<br>5<br>671<br>43       | 4<br>0<br>4<br>0          | 1<br>48<br>23<br>71<br>2350<br>219 | 2016<br>2<br>19<br>16<br>35<br>3570<br>64 | 5-03<br>3<br>1<br>1<br>1<br>2<br>687<br>41       | 4<br>0<br>2<br>0 |
| Month<br>Priority<br>Western Division<br>Final Other<br>Final Other Declared Disaster<br>Final Other 2nd Unit<br>Final Other Interfacility Transfer<br>Final System Overload<br>Final Weather<br>Western Exclusions Total<br>West Transports*<br>West Late | 1<br>42<br>42<br>2168<br>212 | 2016<br>2<br>13<br>13<br>3527<br>83 | - <b>01</b><br>3<br>4<br>4<br>599<br>40 | 4<br> | 1<br>3<br>28<br>12<br>43<br>2200<br>226 | 2016<br>2<br>3<br>3<br>3<br>2<br>3<br>2<br>2<br>3<br>2<br>3<br>2<br>2<br>3<br>2<br>2<br>3<br>2<br>2<br>3<br>2<br>2<br>3<br>2<br>2<br>3<br>2<br>2<br>3<br>2<br>2<br>3<br>2<br>2<br>3<br>2<br>3<br>2<br>3<br>2<br>3<br>2<br>3<br>3<br>2<br>3<br>3<br>2<br>3<br>3<br>2<br>3<br>3<br>3<br>3<br>3<br>3<br>3<br>3<br>3<br>3<br>3<br>3<br>3<br>3<br>3<br>3<br>3<br>3<br>3<br>3 | 5-02<br>3<br>2<br>3<br>5<br>671<br>43<br>1% | 4<br>0<br>4<br>0          | 1<br>48<br>23<br>71<br>2350<br>219 | 2016<br>2<br>19<br>16<br>35<br>3570<br>64 | 5-03<br>3<br>1<br>1<br>1<br>2<br>687<br>41<br>0% | 4<br>0<br>2<br>0 |